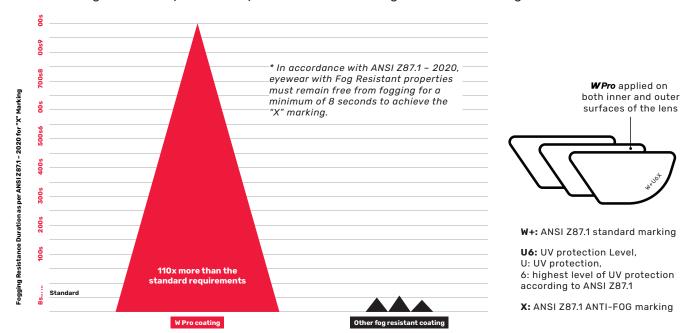

- W Pro coating applied on both side of the lens - 3 in 1 coating (Fog & Scratch Resistance & UV protection)
- W Pro coating is 110x effective than the Standard Anti-Fog\*
- 320-degree wraparound Frame maximizes peripheral vision and protection
- Integration of soft temple tips on temple to provide comfort of wearing experience
- Soft nose pad made of non-slipping material, providing optimal comfort
- Complies with ANSI /ISEA Z87.1-2020 and SS473:2011 standards

<sup>\*</sup>Tested by the factory, using the EN166 protocol, on representative samples of Flow.

<sup>\*</sup>Tested by independent laboratory, using the EN166 protocol, on a representee samples of Flow.