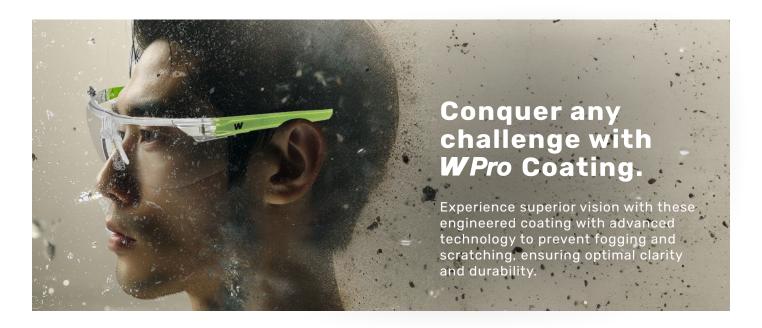

# Clarity. Elevated.

110X more Fog Resistant power compared to standard Fog Resistant coatings.

# **WPro** Coating

Shatter the boundaries of Fog Resistant technology.

Experience a revolution in clarity, engineered for those who demand the absolute best.

Against the persistent fog that veils your sight, the clinging dust that dims the light, and the lurking threat of scratches that can improve your vision to ensure peak performance.